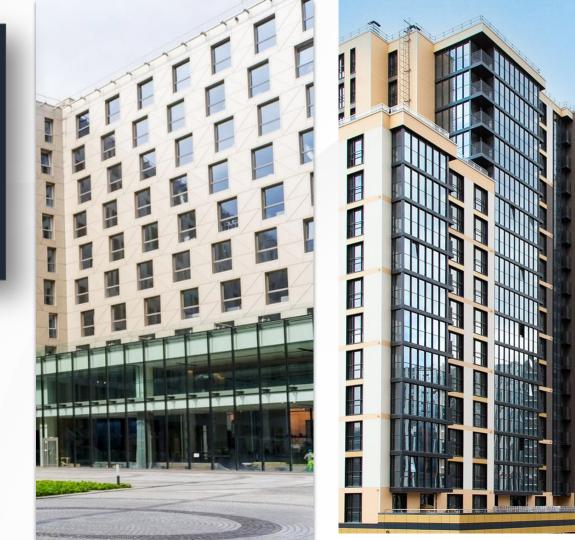

# SK PROFILE GROUP

- **1918** 

INSTALLATION OF TRANSPARENT ALUMINUM STRUCTURES



## SK PROFILE GROUP

About us

SK Profile Group is a company group with powerful industrial and technological capabilities, which has an impeccable business reputation and a respected position on the Russian domestic market.

# DESIGN, MANUFACTURE AND ASSEMBLY

#### $\bullet \bullet \bullet$

Types of activity

Transparent aluminum structures

Façade elements, ventilated facades

Sandwich panel construction

Stucco façades and façades of natural and artificial stone



## **PRODUCTION BASE**

Our company has a production base with an area of 4,000 sq.m.

Production capacities for processing and manufacture of transparent aluminum structures come to 20,000 sq.m./month.

## • • •

We have all necessary material and technical resources such as suspended platforms, vehicles, production equipment, rigging, small tools and equipment.



 $\bullet \quad \bullet \quad \bullet$ 

We have considerable experience in working on projects of any level of difficulty, in extremely short timeframes and in varied climate conditions.







By selecting and applying materials, structures and logistical schemes in optimal combinations, and by constantly improving our work methods, we are able to satisfy the requirements of the most discerning clients.



# 200

Qualified