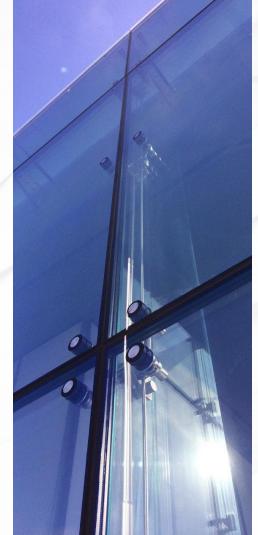

#### $\bullet \bullet \bullet$

Types of activity

Transparent aluminum structures

Façade elements, ventilated facades

Sandwich panel construction

Stucco façades and façades of natural and artificial stone

## **PRODUCTION BASE**

Our company has a production base with an area of 4,000 sq.m.

Production capacities for processing and manufacture of transparent aluminum structures come to 20,000 sq.m./month.