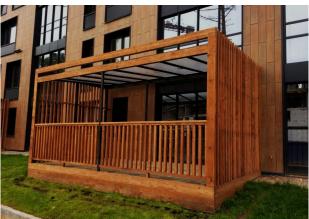

#### $\bullet \bullet \bullet$

Types of activity

Transparent aluminum structures

Façade elements, ventilated facades

Sandwich panel construction

Stucco façades and façades of natural and artificial stone