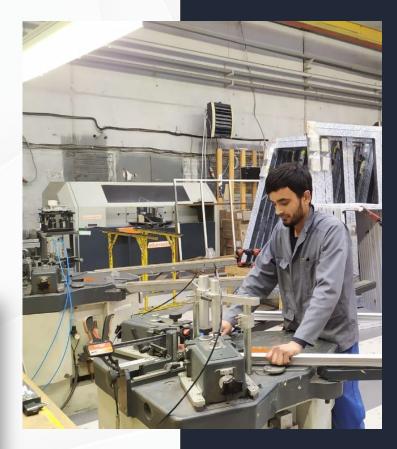

## **PRODUCTION BASE**

Our company has a production base with an area of 4,000 sq.m.

Production capacities for processing and manufacture of transparent aluminum structures come to 20,000 sq.m./month.

## • • •

We have all necessary material and technical resources such as suspended platforms, vehicles, production equipment, rigging, small tools and equipment.

 $\bullet \quad \bullet \quad \bullet$ 

We have considerable experience in working on projects of any level of difficulty, in extremely short timeframes and in varied climate conditions.