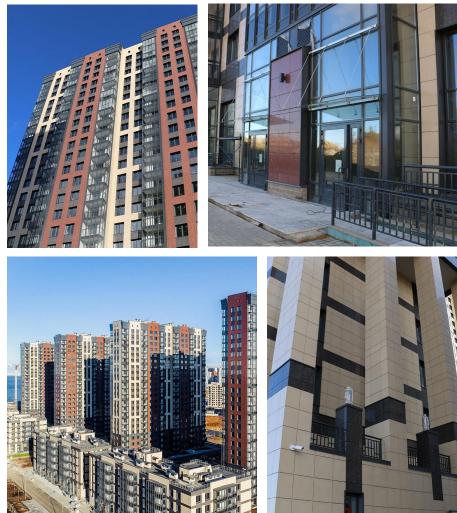

#### $\bullet \bullet \bullet$

Types of activity

Transparent aluminum structures

Façade elements, ventilated facades

Sandwich panel construction

Stucco façades and façades of natural and artificial stone

## **PRODUCTION BASE**

Our company has a production base with an area of 4,000 sq.m.

Production capacities for processing and manufacture of transparent aluminum structures come to 20,000 sq.m./month.

## • • •

We have all necessary material and technical resources such as suspended platforms, vehicles, production equipment, rigging, small tools and equipment.

 $\bullet \quad \bullet \quad \bullet$ 

We have considerable experience in working on projects of any level of difficulty, in extremely short timeframes and in varied climate conditions.